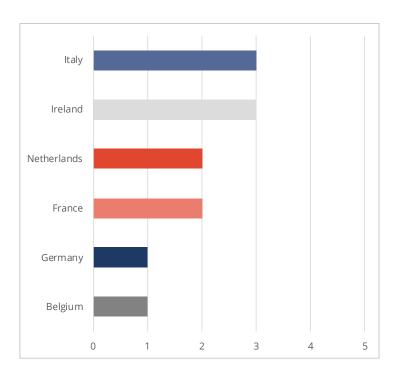

# **LEASING**

## A total of 54 Leasing Deals & 0.65 mm loans or loan parts

**DEALS** 

#### **LOANS OR LOAN PARTS**