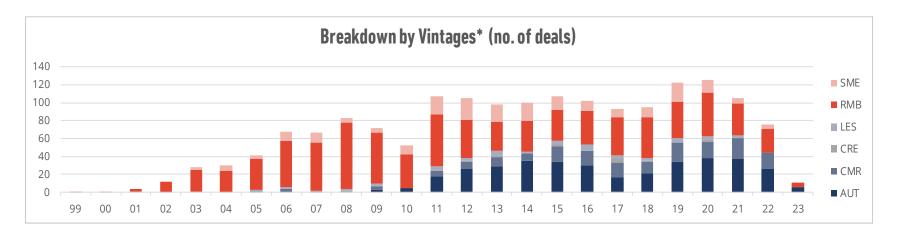

# DATASET COMPOSITION AS OF 28 FEB 2023

<sup>&</sup>lt;sup>1</sup> Austria, Sweden, Norway, Finland and Luxembourg are not included in the chart