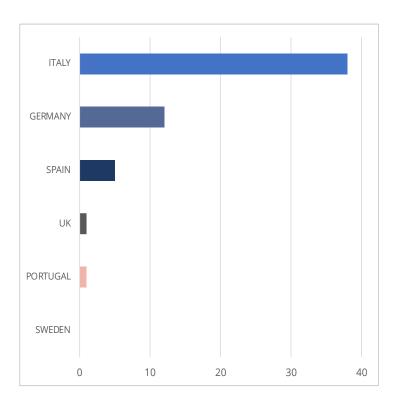

# **RMBS**

## A total of 786 RMBS Deals & 16.64 mn loans or loan parts

**DEALS** 

#### **LOANS OR LOAN PARTS**