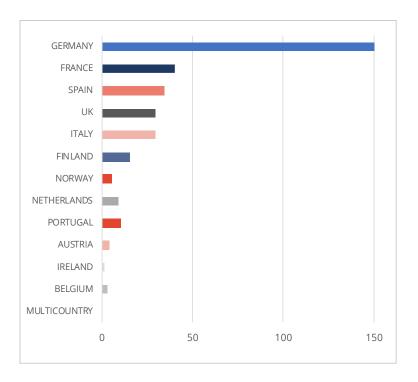

# **SME**

## A total of 209 SME Deals & 2.30 mn loans or loan parts

**DEALS** 

#### LOANS OR LOAN PARTS