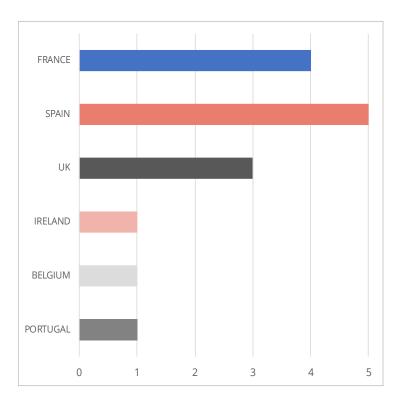

# **CMBS**

## A total of 5 CMBS Deals & 12 Loans or loan parts

**DEALS** 

### LOANS