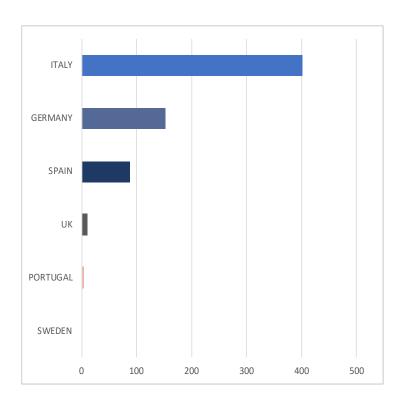

# **RMBS**

## A total of 786 RMBS Deals & 16.64 mn loans or loan parts

**DEALS** 

#### **LOANS OR LOAN PARTS**