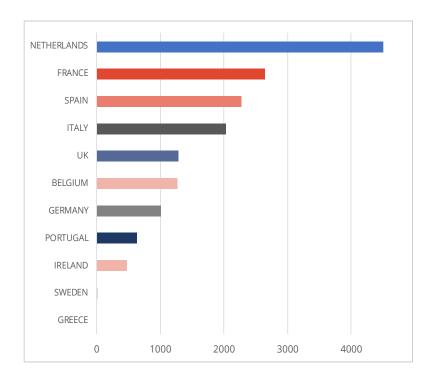

# **AUTO**

## A total of 298 AUTO Deals & 18.63 mn loans or loan parts

### **DEALS**

#### LOANS OR LOAN PARTS