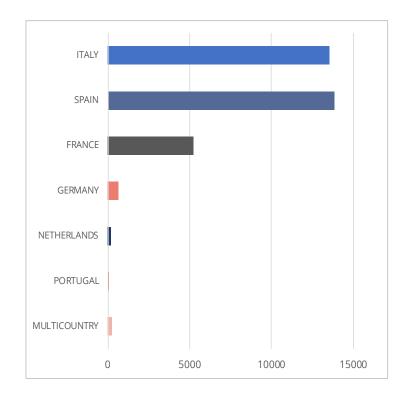

# **CONSUMER**

## A total of 150 Consumer Deals & 33.89 mn loans or loan parts

**DEALS** 