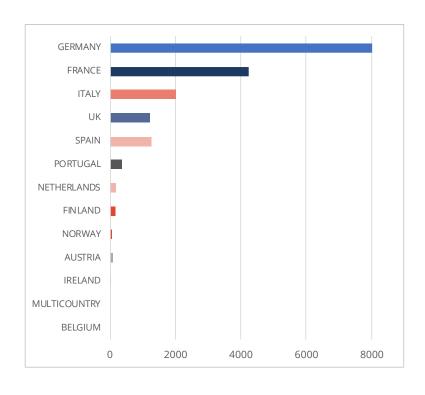

# **CONSUMER**

## A total of 150 Consumer Deals & 33.89 mn loans or loan parts

**DEALS** 

#### **LOANS OR LOAN PARTS**