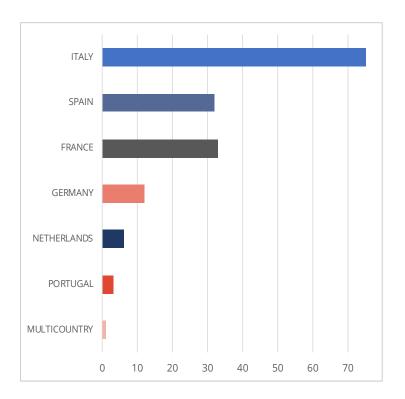

# **SME**

## A total of 209 SME Deals & 2.30 mn loans or loan parts

**DEALS** 