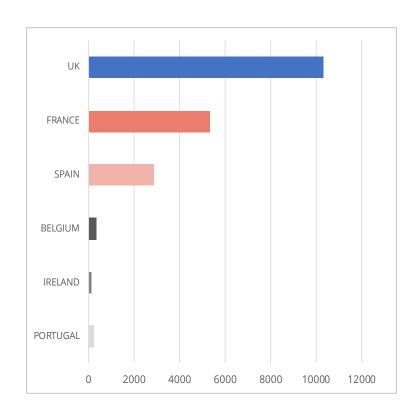

# **CMBS**

## A total of 5 CMBS Deals & 12 Loans or loan parts

**DEALS** 

### LOANS