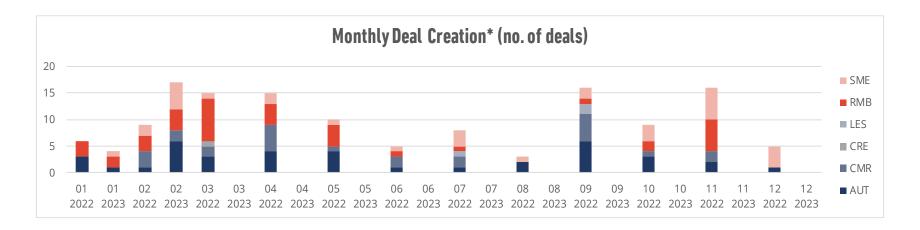

# **ABS MARKET COVERAGE**

**MARCH 2023** 



# DATASET COMPOSITION AS OF 28 FEB 2023





Source: European DataWarehouse

# DATASET COMPOSITION AS OF 28 FEB 2023





<sup>&</sup>lt;sup>1</sup> Austria, Sweden, Norway, Finland and Luxembourg are not included in the chart

# **RMBS**

## A total of 786 RMBS Deals & 16.64 mn loans or loan parts

**DEALS** 



#### **LOANS OR LOAN PARTS**



# **AUTO**

## A total of 298 AUTO Deals & 18.63 mn loans or loan parts

### **DEALS**



#### LOANS OR LOAN PARTS



# **SME**

## A total of 209 SME Deals & 2.30 mn loans or loan parts

**DEALS** 



#### LOANS OR LOAN PARTS



# **CONSUMER**

## A total of 150 Consumer Deals & 33.89 mn loans or loan parts

**DEALS** 



#### **LOANS OR LOAN PARTS**



# **LEASING**

## A total of 54 Leasing Deals & 0.65 mm loans or loan parts

**DEALS** 



#### **LOANS OR LOAN PARTS**



# **CREDIT CAR