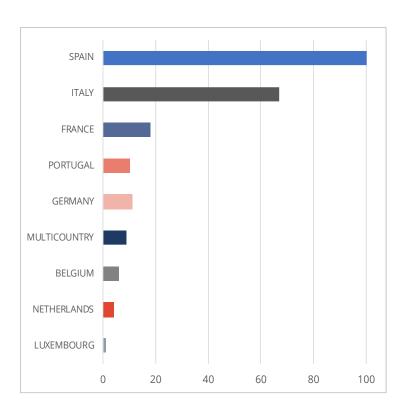

# **RMBS**

## A total of 786 RMBS Deals & 16.64 mn loans or loan parts

**DEALS** 