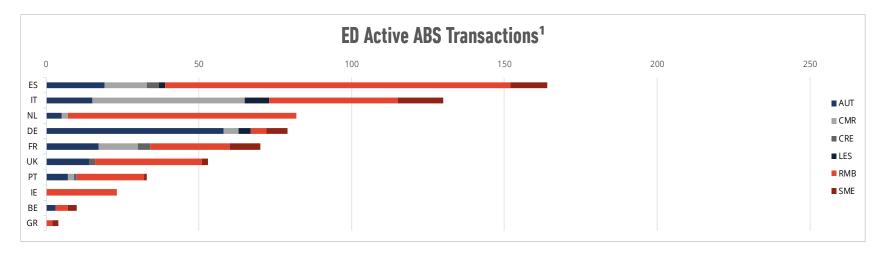

# DATASET COMPOSITION AS OF 28 FEB 2023

<sup>&</sup>lt;sup>1</sup> Austria, Sweden, Norway, Finland and Luxembourg are not included in the chart