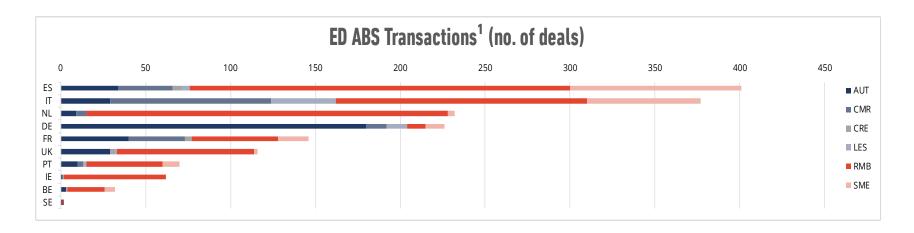

# DATASET COMPOSITION AS OF 28 FEB 2023

<sup>&</sup>lt;sup>1</sup> Austria, Sweden, Norway, Finland and Luxembourg are not included in the chart