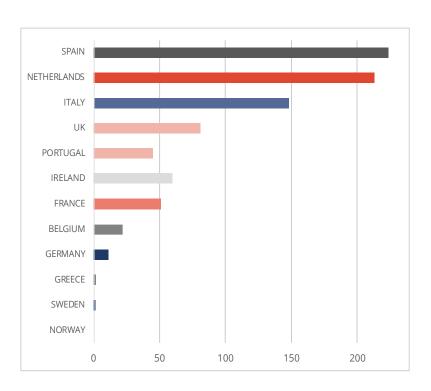

# **RMBS**

## A total of 786 RMBS Deals & 16.64 mn loans or loan parts

**DEALS** 

#### **LOANS OR LOAN PARTS**