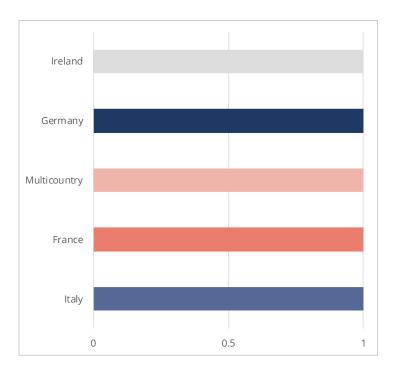

# **CMBS**

## A total of 5 CMBS Deals & 12 Loans or loan parts

**DEALS** 

### LOANS