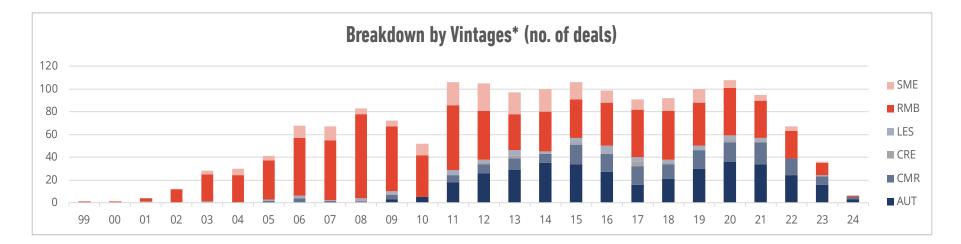

# ABS MARKET COVERAGE MARCH 2024

### **DATASET COMPOSITION AS OF 29 FEB 2024**

Source: European DataWarehouse

# DATASET COMPOSITION AS OF 29 FEB 2024

<sup>1</sup> Austria, Sweden, Norway, Finland and Luxembourg are not included in the chart