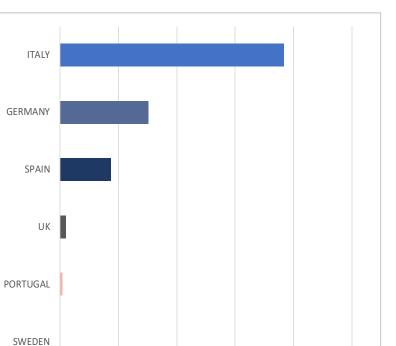

### **RMBS** A total of 783 RMBS Deals & 16.62mn loans or loan parts

### DEALS

### NETHERLANDS FRANCE SPAIN ITALY UK BELGIUM GERMANY PORTUGAL IRELAND SWEDEN GREECE 0 1000 2000 3000 4000

LOANS OR LOAN PARTS