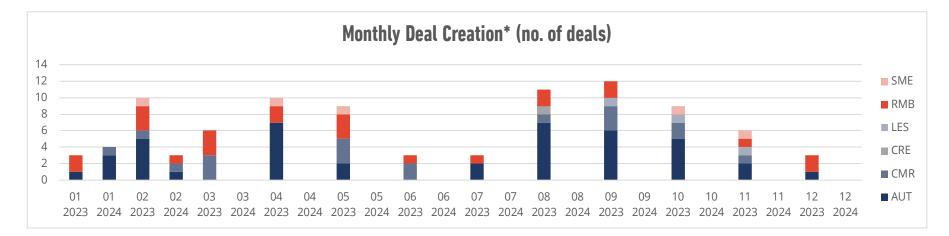

# ABS MARKET COVERAGE MARCH 2024

### **DATASET COMPOSITION AS OF 29 FEB 2024**

Source: European DataWarehouse

# DATASET COMPOSITION AS OF 29 FEB 2024

<sup>1</sup> Austria, Sweden, Norway, Finland and Luxembourg are not included in the chart