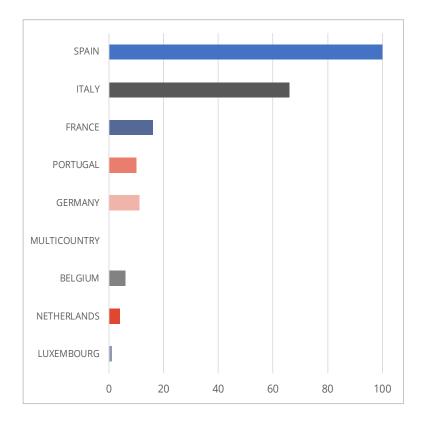

# ABS MARKET COVERAGE MARCH 2024





### **DATASET COMPOSITION AS OF 29 FEB 2024**





Source: European DataWarehouse



# DATASET COMPOSITION AS OF 29 FEB 2024





<sup>1</sup> Austria, Sweden, Norway, Finland and Luxembourg are not included in the chart



### **RMBS** A total of 783 RMBS Deals & 16.62mn loans or loan parts



### DEALS

### NETHERLANDS FRANCE SPAIN ITALY UK BELGIUM GERMANY PORTUGAL IRELAND SWEDEN GREECE 0 1000 2000 3000 4000

LOANS OR LOAN PARTS



### **AUTO** A total of 296 AUTO Deals & 17.98mn loans or loan parts



### DEALS

### LOANS OR LOAN PARTS





### **SME** A total of 208 SME Deals & 2.29mn loans or loan parts



#### DEALS

### LOANS OR LOAN PARTS





### **CONSUMER** A total of 150 Consumer Deals & 33.93mn loans or loan parts



### DEALS

### LOANS OR LOAN PARTS





## LEASING

### A total of 53 Leasing Deals & 0.64mn loans or loan parts



### DEALS



### LOANS OR LOAN PARTS

The loan count calculation is based on the total number of loans reported in the latest submission only for each transaction. All amounts in 000s (k)

200

300

400

500

0

100

# **CREDIT CARD**

### A total of 14 Credit Card Deals & 19.21mn loans or loan parts



### DEALS

### LOANS OR LOAN PARTS





## **CMBS**

### A total of 5 CMBS Deals & 12 Loans or loan parts



### DEALS



The loan count calculation is based on the total number of loans reported in the latest submission only for each transaction. All amou