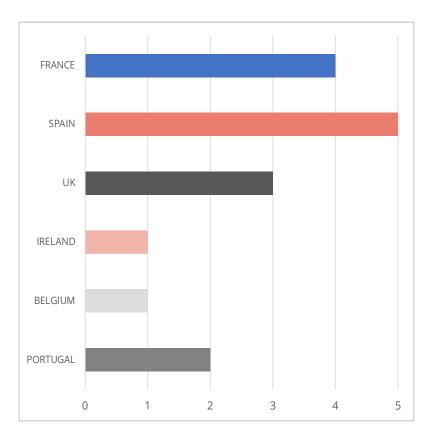

### **SME** A total of 208 SME Deals & 2.29mn loans or loan parts

#### DEALS

### LOANS OR LOAN PARTS