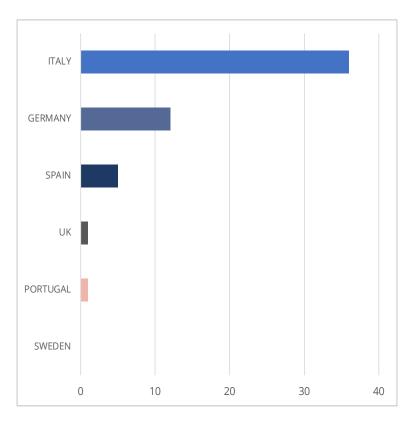

rce: European DataWarehouse



# DATASET COMPOSITION AS OF 29 FEB 2024





<sup>1</sup> Austria, Sweden, Norway, Finland and Luxembourg are not included in the chart



### **RMBS** A total of 783 RMBS Deals & 16.62mn loans or loan parts



### DEALS

### NETHERLANDS FRANCE SPAIN ITALY UK BELGIUM GERMANY PORTUGAL IRELAND SWEDEN GREECE 0 1000 2000 3000 4000

LOANS OR LOAN PARTS



### **AUTO** A total of 296 AUTO Deals & 17.98mn loans or loan parts



### DEALS

### LOANS OR LOAN PARTS





### **SME** A total of 208 SME Deals & 2.29mn loans or loan parts



#### DEALS

### LOANS OR LOAN PARTS





### **CONSUMER** A total of 150 Consumer Deals & 33.93mn loans or loan parts



### DEALS

### LOANS OR LOAN PARTS





## LEASING

### A total of 53 Leasing Deals & 0.64mn loans or loan parts



### DEALS



### LOANS OR LOAN PARTS

The loan count calculation is based on the total number of loans reported in the latest submission only for each transaction. All amounts in 000s (k)

200

300

400

500

0

100

# **CREDIT CARD**

### A total of 14 Credit Card Deals & 19.21mn loans or loan parts



### DEALS

### LOANS OR LOAN PARTS





## **CMBS**

### A total of 5 CMBS Deals & 12 Loans or loan parts



### DEALS



The loan count calculation is based on the total number of loans reported in the latest submission only for each transaction. All amounts in 000s (k)

#### LOANS



# THANK YOU//CONTACT US

#### **EUROPEAN DATAWAREHOUSE GMBH**

Walther-von-Cronberg-Platz 2

- 60594 Frankfurt am Main
- www.eurodw.eu
- enquiries@eurodw.eu
- ¥ +49 (0) 69 50986 9017

This presentation (the