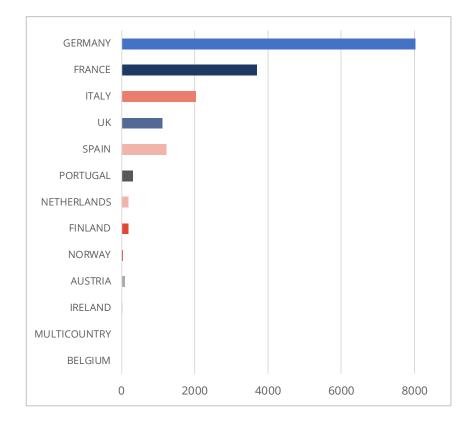

### **AUTO** A total of 296 AUTO Deals & 17.98mn loans or loan parts

### LOANS OR LOAN PARTS