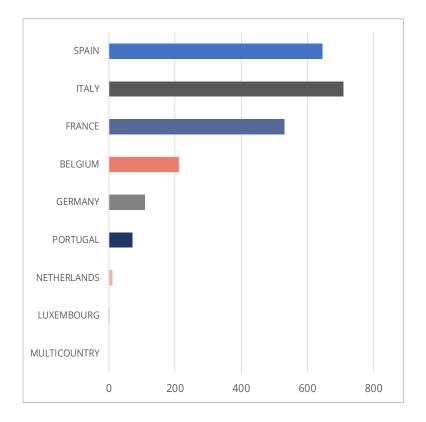

### **RMBS** A total of 783 RMBS Deals & 16.62mn loans or loan parts

### DEALS

### NETHERLANDS FRANCE SPAIN ITALY UK BELGIUM GERMANY PORTUGAL IRELAND SWEDEN GREECE 0 1000 2000 3000 4000

LOANS OR LOAN PARTS