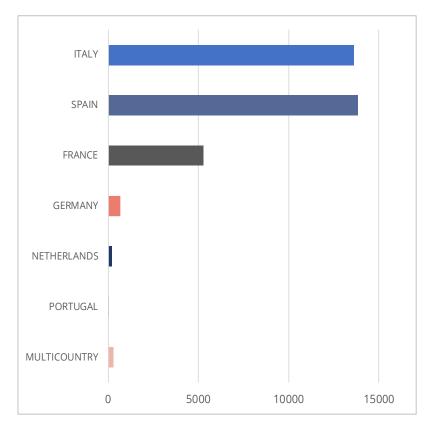

### **AUTO** A total of 296 AUTO Deals & 17.98mn loans or loan parts

### LOANS OR LOAN PARTS