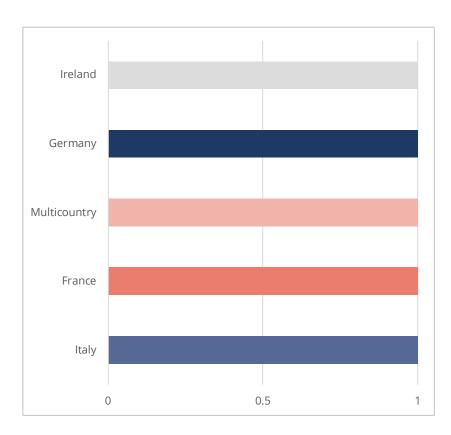

## **CMBS**

### A total of 5 CMBS Deals & 12 Loans or loan parts

### DEALS

The loan count calculation is based on the total number of loans reported in the latest submission only for each transaction. All amounts in 000s (k)

#### LOANS