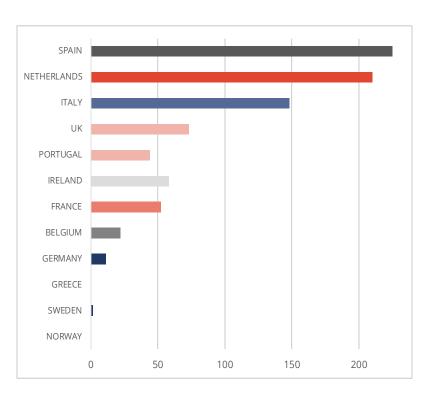

### **RMBS** A total of 783 RMBS Deals & 16.62mn loans or loan parts

### DEALS

### NETHERLANDS FRANCE SPAIN ITALY UK BELGIUM GERMANY PORTUGAL IRELAND SWEDEN GREECE 0 1000 2000 3000 4000

LOANS OR LOAN PARTS