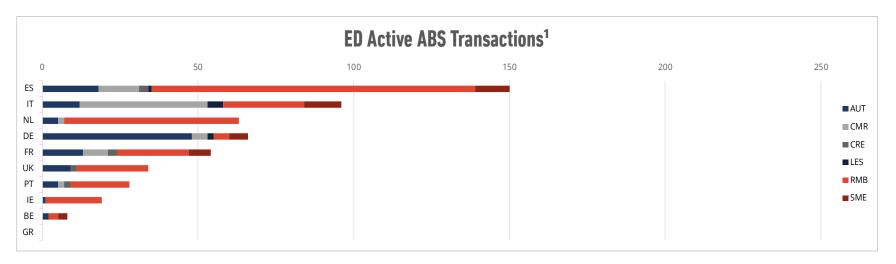

# ABS MARKET COVERAGE MARCH 2024

### **DATASET COMPOSITION AS OF 29 FEB 2024**

Source: European DataWarehouse

# DATASET COMPOSITION AS OF 29 FEB 2024

<sup>1</sup> Austria, Sweden, Norway, Finland and Luxembourg are not included in the chart