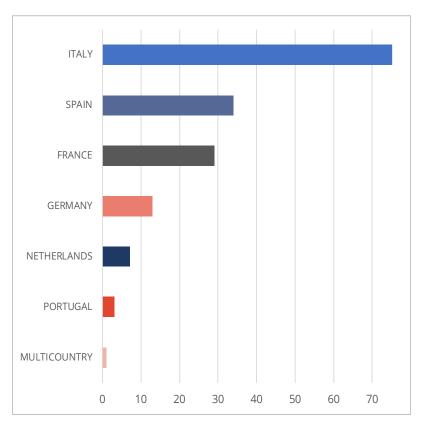

# ABS MARKET COVERAGE MARCH 2024





### **DATASET COMPOSITION AS OF 29 FEB 2024**





Source: European DataWarehouse



# DATASET COMPOSITION AS OF 29 FEB 2024





<sup>1</sup> Austria, Sweden, Norway, Finland and Luxembourg are not included in the chart



### **RMBS** A total of 783 RMBS Deals & 16.62mn loans or loan parts



### DEALS

### NETHERLANDS FRANCE SPAIN ITALY UK BELGIUM GERMANY PORTUGAL IRELAND SWEDEN GREECE 0 1000 2000 3000 4000

LOANS OR LOAN PARTS



### **AUTO** A total of 296 AUTO Deals & 17.98mn loans or loan parts



### DEALS

### LOANS OR LOAN PARTS





### **SME** A total of 208 SME Deals & 2.29mn loans or loan parts



#### DEALS

### LOANS OR LOAN PARTS





### **CONSUMER** A total of 150 Consumer Deals & 33.93mn loans or loan parts



### DEALS

### LOANS OR LOAN PARTS





## LEASING

### A total of 53 Leasing Deals & 0.64mn loans or loan parts



### DEALS



### LOANS OR LOAN PARTS

The loan count calculation is based on the total number of loans reported in the latest submission only for each transaction. All amounts in 000s (k)

200

300

400

500

0

100

# **CREDIT CARD**

### A total of 14 Credit Card Deals & 19.21mn loans or loan parts



### DEALS

### LOANS OR LOAN PARTS





## **CMBS**

### A total of 5 CMBS Deals & 12 Loans or loan parts



### DEALS



The loan count calculation is based on the total number of loans reported in the latest submission only for each transaction. All amounts in 000s (k)

#### LOANS



# THANK YOU//CONTACT US

#### **EUROPEAN DATAWAREHOUSE GMBH**

Walther-von-Cronberg-Platz