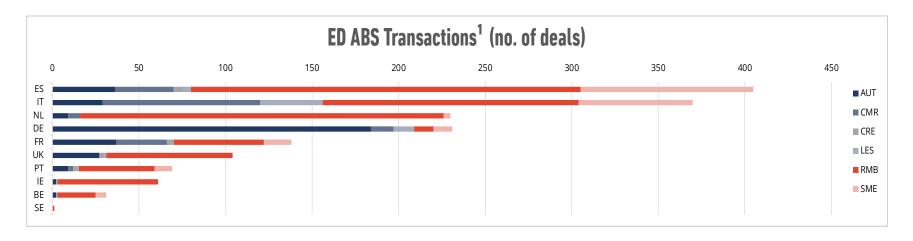

# ABS MARKET COVERAGE MARCH 2024

### **DATASET COMPOSITION AS OF 29 FEB 2024**

Source: European DataWarehouse

# DATASET COMPOSITION AS OF 29 FEB 2024

<sup>1</sup> Austria, Sweden, Norway, Finland and Luxembourg are not included in the chart