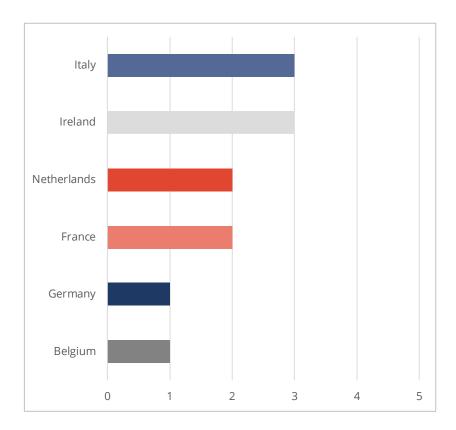

### **AUTO** A total of 296 AUTO Deals & 17.98mn loans or loan parts

### DEALS

### LOANS OR LOAN PARTS