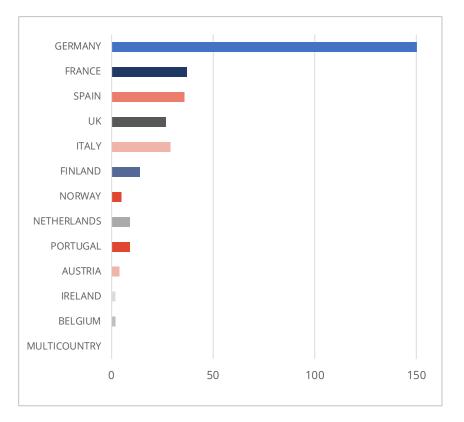

# ABS MARKET COVERAGE MARCH 2024





### **DATASET COMPOSITION AS OF 29 FEB 2024**





Source: European DataWarehouse



# DATASET COMPOSITION AS OF 29 FEB 2024





<sup>1</sup> Austria, Sweden, Norway, Finland and Luxembourg are not included in the chart



### **RMBS** A total of 783 RMBS Deals & 16.62mn loans or loan parts



### DEALS

### NETHERLANDS FRANCE SPAIN ITALY UK BELGIUM GERMANY PORTUGAL IRELAND SWEDEN GREECE 0 1000 2000 3000 4000

LOANS OR LOAN PARTS



### **AUTO** A total of 296 AUTO Deals & 17.98mn loans or loan parts



### DEALS

### LOANS OR LOAN PARTS





### **SME** A total of 208 SME Deals & 2.29mn loans or loan parts



#### DEALS

### LOANS OR LOAN PARTS





### **CONSUMER** A total of 150 Consumer Deals & 33.93mn loans or loan parts



### DEALS

### LOANS OR LOAN PARTS





## LEASING

### A total of 53 Leasing Deals & 0.64mn loans or loan parts



### DEALS



### LOANS OR LOAN PARTS

The loan count calculation is based on the total number of loans reported in the latest submission only for each transaction. All amounts in 000s (k)

200

300

400

500

0

100

# **CREDIT CARD**

### A total of 14 Credit Card Deals & 19.21mn loans or loan parts



### DEALS

### LOANS OR LOAN PARTS





## **CMBS**

### A total of 5 CMBS Deals & 12 Loans or loan parts



### DEALS



The loan count calculatio