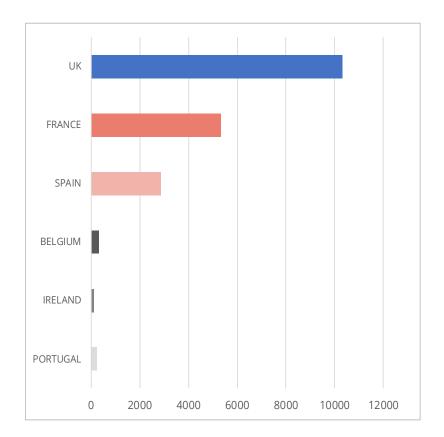

### **CONSUMER** A total of 150 Consumer Deals & 33.93mn loans or loan parts

### DEALS

### LOANS OR LOAN PARTS