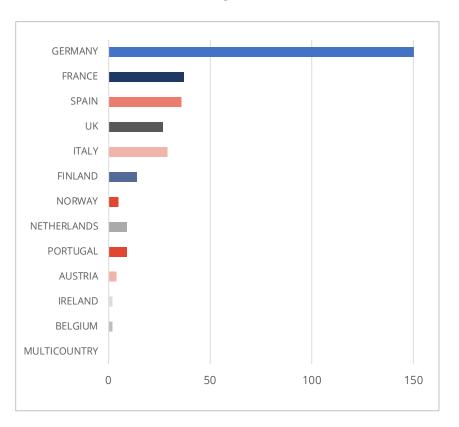

### A total of 208 SME Deals & 2.29mn loans or loan parts

**DEALS** 

#### **LOANS OR LOAN PARTS**