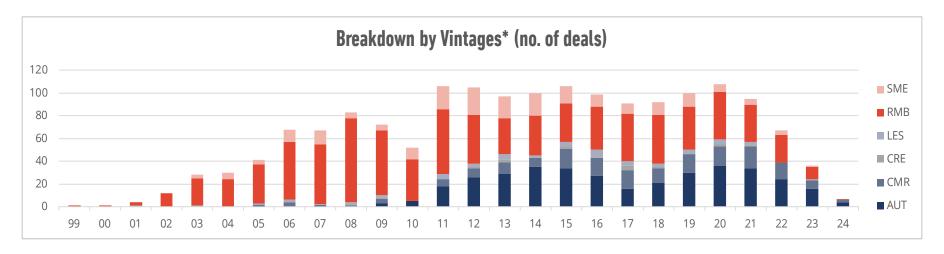

# **ABS MARKET COVERAGE**

**APRIL 2024** 



## DATASET COMPOSITION AS OF 31 MAR 2024





Source: European DataWarehouse

# DATASET COMPOSITION AS OF 31 MAR 2024





<sup>&</sup>lt;sup>1</sup> Austria, Sweden, Norway, Finland and Luxembourg are not included in the chart

# **RMBS**

### A total of 783 RMBS Deals & 16.62mn loans or loan parts

**DEALS** 



#### **LOANS OR LOAN PARTS**



## **AUTO**

### A total of 296 AUTO Deals & 17.98mn loans or loan parts

**DEALS** 



#### LOANS OR LOAN PARTS



## **SME**

### A total of 208 SME Deals & 2.29mn loans or loan parts

**DEALS** 



#### **LOANS OR LOAN PARTS**



# **CONSUMER**

### A total of 150 Consumer Deals & 33.93mn loans or loan parts





#### **LOANS OR LOAN PARTS**



# **LEASING**

### A total of 53 Leasing Deals & 0.64mn loans or loan parts

**DEALS** 



#### LOANS OR LOAN PARTS



## **CREDIT CARD**

### A t