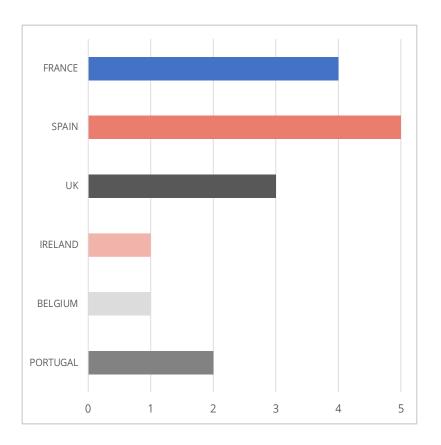

### A total of 208 SME Deals & 2.29mn loans or loan parts

**DEALS** 

#### **LOANS OR LOAN PARTS**