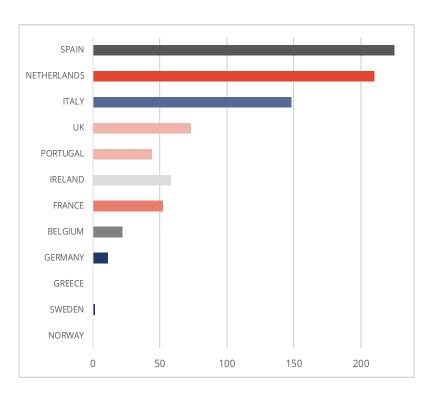

### A total of 783 RMBS Deals & 16.62mn loans or loan parts

**DEALS** 

#### **LOANS OR LOAN PARTS**