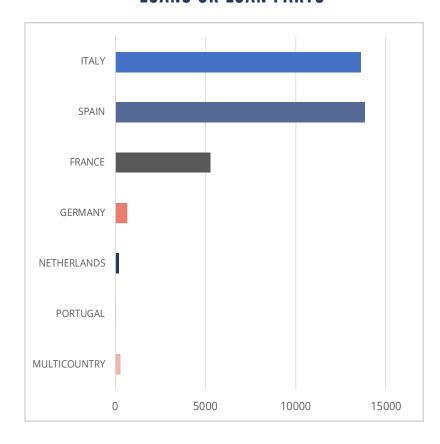

### A total of 150 Consumer Deals & 33.93mn loans or loan parts

#### **LOANS OR LOAN PARTS**