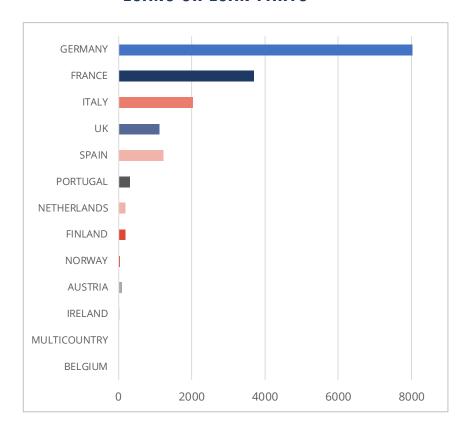

### A total of 150 Consumer Deals & 33.93mn loans or loan parts

#### **LOANS OR LOAN PARTS**