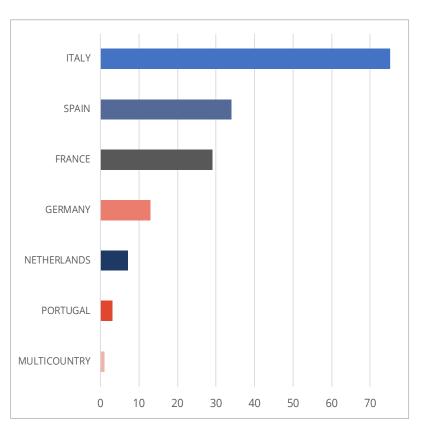

### A total of 208 SME Deals & 2.29mn loans or loan parts

**DEALS** 

#### **LOANS OR LOAN PARTS**