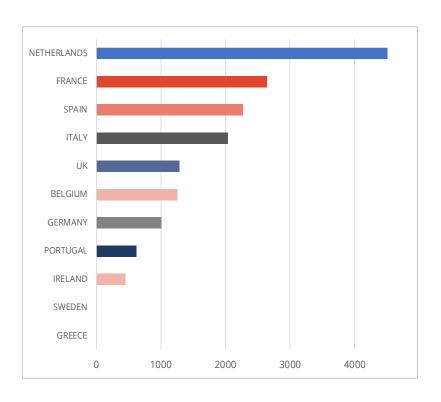

### A total of 296 AUTO Deals & 17.98mn loans or loan parts

**DEALS** 

#### LOANS OR LOAN PARTS