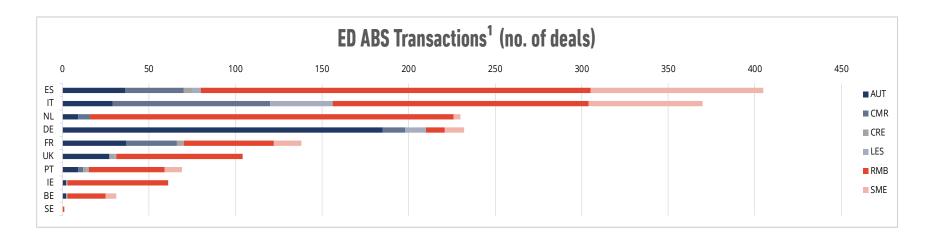

# DATASET COMPOSITION AS OF 31 MAR 2024

<sup>&</sup>lt;sup>1</sup> Austria, Sweden, Norway, Finland and Luxembourg are not included in the chart