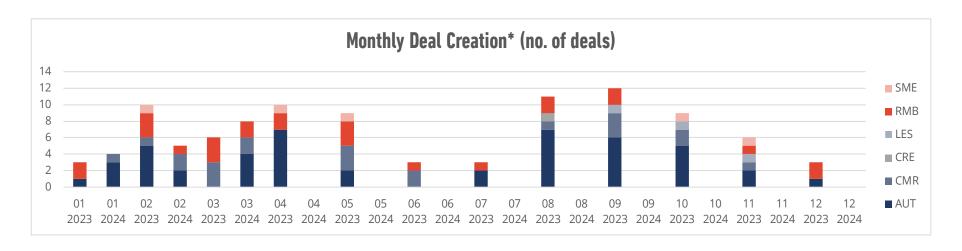

# **ABS MARKET COVERAGE**

**APRIL 2024** 



## DATASET COMPOSITION AS OF 31 MAR 2024





Source: European DataWarehouse

# DATASET COMPOSITION AS OF 31 MAR 2024





<sup>&</sup>lt;sup>1</sup> Austria, Sweden, Norway, Finland and Luxembourg are not included in the chart

# **RMBS**

### A total of 783 RMBS Deals & 16.62mn loans or loan parts

**DEALS** 



#### **LOANS OR LOAN PARTS**



## **AUTO**

### A total of 296 AUTO Deals & 17.98mn loans or loan parts

**DEALS** 



#### LOANS OR LOAN PARTS



## **SME**

### A total of 208 SME Deals & 2.29mn loans or loan parts

**DEALS** 



#### **LOANS OR LOAN PARTS**



# **CONSUMER**

### A total of 150 Consumer Deals & 33.93mn loans or loan parts





#### **LOANS OR LOAN PARTS**



# **LEASING**

### A total of 53 Leasing Deals & 0.64mn loans or loan parts

**DEALS** 



#### LOANS OR LOAN PARTS



## **CREDIT CARD**

### A