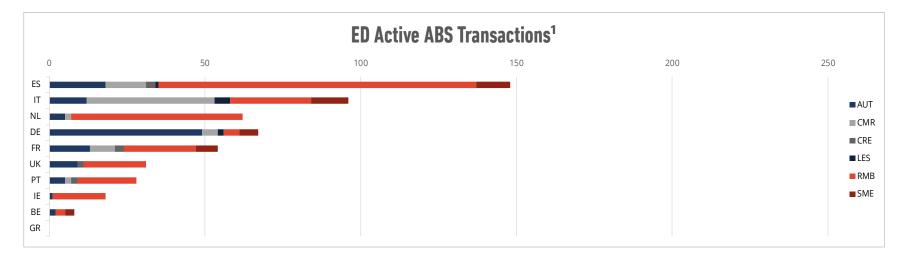

# DATASET COMPOSITION AS OF 31 MAR 2024

<sup>&</sup>lt;sup>1</sup> Austria, Sweden, Norway, Finland and Luxembourg are not included in the chart