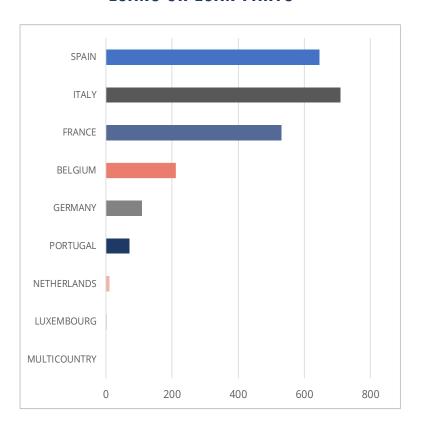

### A total of 296 AUTO Deals & 17.98mn loans or loan parts

**DEALS** 

#### LOANS OR LOAN PARTS