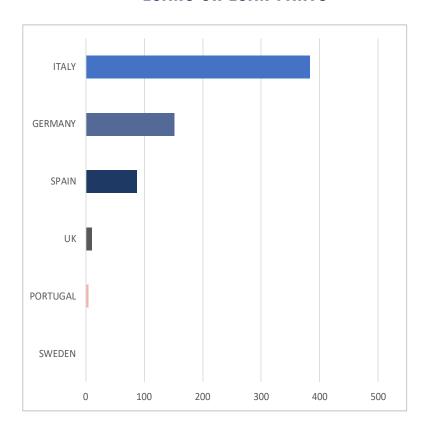

### A total of 296 AUTO Deals & 17.98mn loans or loan parts

**DEALS** 

#### LOANS OR LOAN PARTS