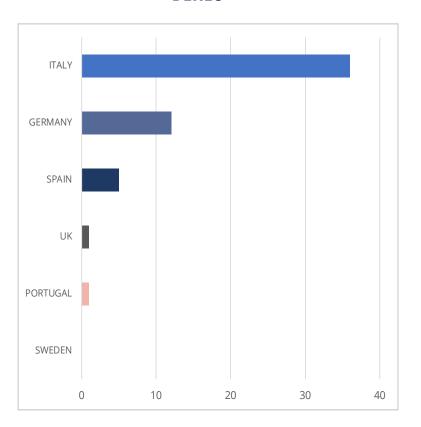

### A total of 783 RMBS Deals & 16.62mn loans or loan parts

**DEALS** 

#### **LOANS OR LOAN PARTS**