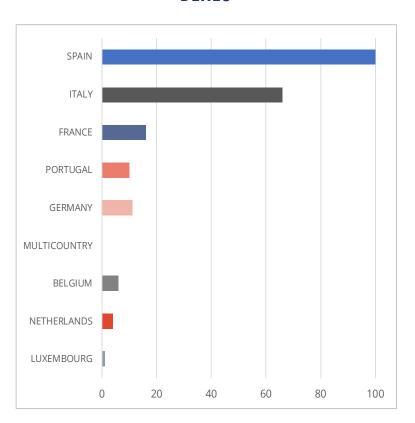

### A total of 783 RMBS Deals & 16.62mn loans or loan parts

**DEALS** 

#### **LOANS OR LOAN PARTS**