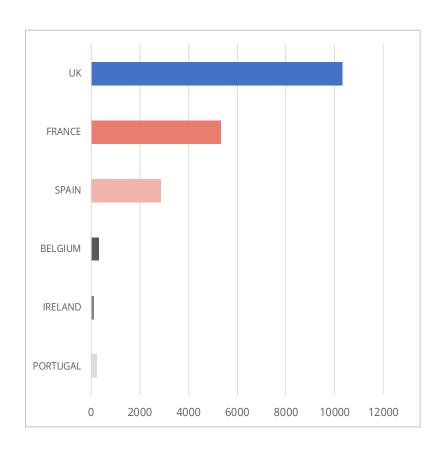

### A total of 150 Consumer Deals & 33.93mn loans or loan parts

#### **LOANS OR LOAN PARTS**