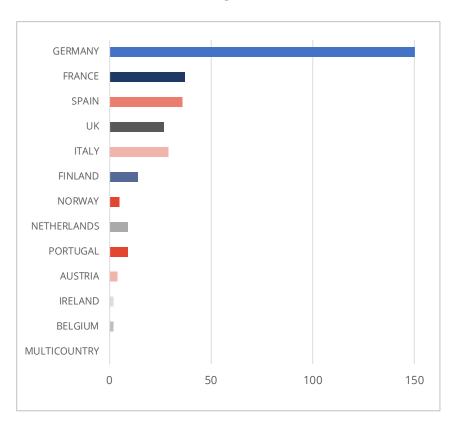

## **AUTO**

### A total of 296 AUTO Deals & 17.98mn loans or loan parts

**DEALS** 