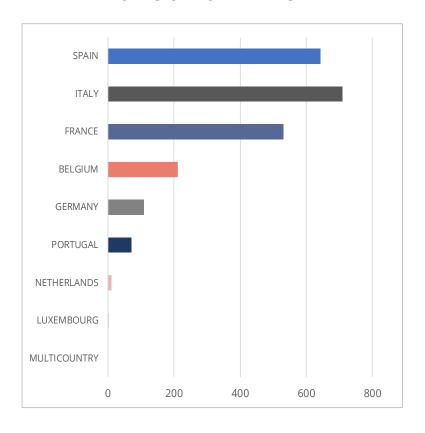

## DATASET COMPOSITION AS OF 30 JUN 2024

Source: European DataWarehouse

# DATASET COMPOSITION AS OF 30 JUN 2024

<sup>&</sup>lt;sup>1</sup>Austria, Sweden, Norway, Finland and Luxembourg are not included in the chart