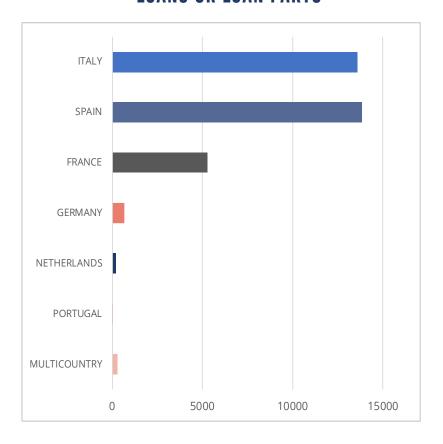

### A total of 783 RMBS Deals & 16.63mn loans or loan parts

**DEALS** 

#### **LOANS OR LOAN PARTS**