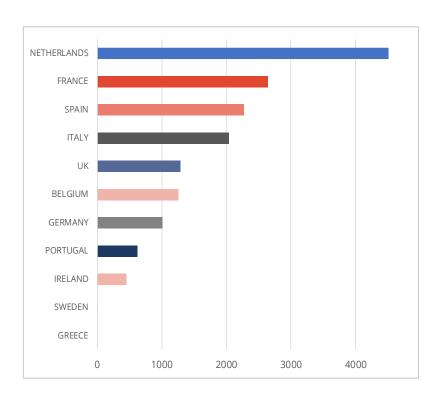

# **ABS MARKET COVERAGE**

**JULY 2024** 



## DATASET COMPOSITION AS OF 30 JUN 2024





Source: European DataWarehouse

# DATASET COMPOSITION AS OF 30 JUN 2024





<sup>&</sup>lt;sup>1</sup>Austria, Sweden, Norway, Finland and Luxembourg are not included in the chart

# **RMBS**

### A total of 783 RMBS Deals & 16.63mn loans or loan parts

**DEALS** 



#### **LOANS OR LOAN PARTS**



## **AUTO**

### A total of 296 AUTO Deals & 17.98mn loans or loan parts

**DEALS** 



#### **LOANS OR LOAN PARTS**



## **SME**

### A total of 208 SME Deals & 2.28mn loans or loan parts

**DEALS** 



#### **LOANS OR LOAN PARTS**



# **CONSUMER**

### A total of 150 Consumer Deals & 33.90mn loans or loan parts





#### **LOANS OR LOAN PARTS**



# **LEASING**

### A total of 53 Leasing Deals & 0.64mn loans or loan parts





#### LOANS OR LOAN PARTS



## **CREDIT CARD**

### A total of 14 Credit Card Deals & 19.21mn loans or loan parts

**DEALS** 



#### LOANS OR LOAN PARTS



# **CMBS**

### A total of 5 CMBS Deals & 12 Loans or loan parts

**DEALS** 



#### LOANS



# THANK YOU//CONTACT US

#### **EUROPEAN DATAWAREHOUSE GMBH**

Walther-von-Cronberg-Platz 2 60594 Frankfurt am M