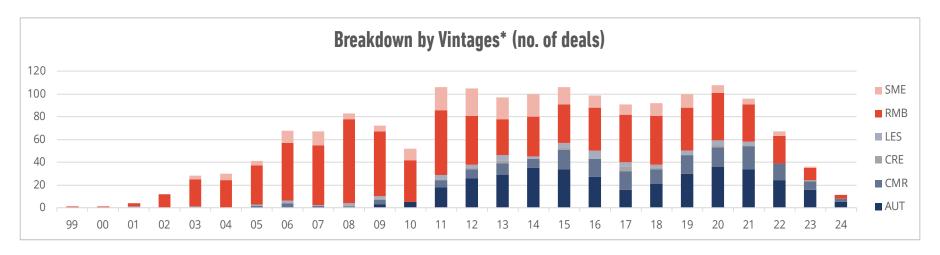

# **ABS MARKET COVERAGE**

**JULY 2024** 



## DATASET COMPOSITION AS OF 30 JUN 2024





Source: European DataWarehouse

# DATASET COMPOSITION AS OF 30 JUN 2024





<sup>&</sup>lt;sup>1</sup>Austria, Sweden, Norway, Finland and Luxembourg are not included in the chart

# **RMBS**

### A total of 783 RMBS Deals & 16.63mn loans or loan parts

**DEALS** 



#### **LOANS OR LOAN PARTS**



## **AUTO**

### A total of 296 AUTO Deals & 17.98mn loans or loan parts

**DEALS** 



#### **LOANS OR LOAN PARTS**



## **SME**

### A total of 208 SME Deals & 2.28mn loans or loan parts

**DEALS** 



#### **LOANS OR LOAN PARTS**



# **CONSUMER**

### A total of 150 Consumer Deals & 33.90mn loans or loan parts





#### **LOANS OR LOAN PARTS**



# **LEASING**

### A total of 53 Leasing Deals & 0.64mn loans or loan parts





#### LOANS OR LOAN PARTS



## **CREDIT CARD**

### A total of