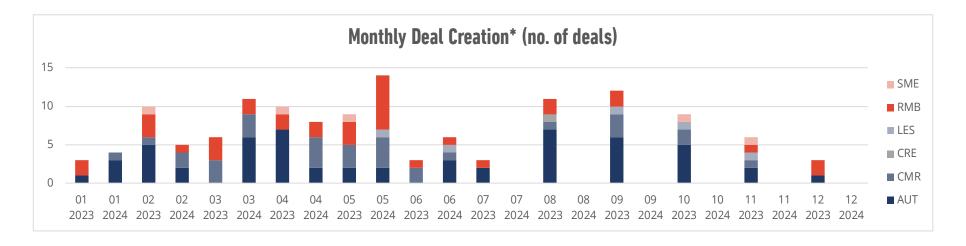

# **ABS MARKET COVERAGE**

**JULY 2024** 



## DATASET COMPOSITION AS OF 30 JUN 2024





Source: European DataWarehouse

# DATASET COMPOSITION AS OF 30 JUN 2024





<sup>&</sup>lt;sup>1</sup>Austria, Sweden, Norway, Finland and Luxembourg are not included in the chart

# **RMBS**

### A total of 783 RMBS Deals & 16.63mn loans or loan parts

**DEALS** 



#### **LOANS OR LOAN PARTS**



## **AUTO**

### A total of 296 AUTO Deals & 17.98mn loans or loan parts

**DEALS** 



#### **LOANS OR LOAN PARTS**



## **SME**

### A total of 208 SME Deals & 2.28mn loans or loan parts

**DEALS** 



#### **LOANS OR LOAN PARTS**



# **CONSUMER**

### A total of 150 Consumer Deals & 33.90mn loans or loan parts





#### **LOANS OR LOAN PARTS**



# **LEASING**

### A total of 53 Leasing Deals & 0.64mn loans or loan parts





#### LOANS OR LOAN PARTS



## **CREDIT CARD**

### A total