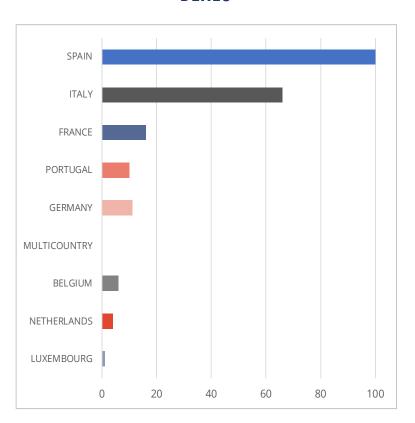

## DATASET COMPOSITION AS OF 30 JUN 2024

Source: European DataWarehouse

# DATASET COMPOSITION AS OF 30 JUN 2024

<sup>&</sup>lt;sup>1</sup>Austria, Sweden, Norway, Finland and Luxembourg are not included in the chart