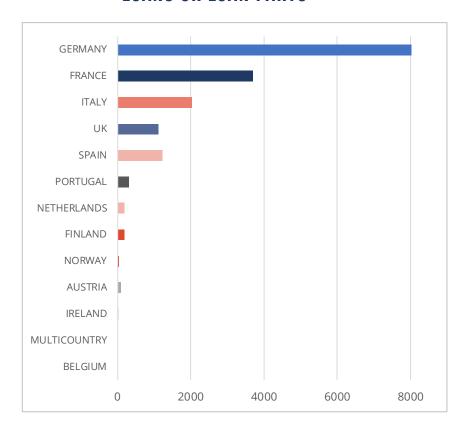

# **ABS MARKET COVERAGE**

**JULY 2024** 



## DATASET COMPOSITION AS OF 30 JUN 2024





Source: European DataWarehouse

# DATASET COMPOSITION AS OF 30 JUN 2024





<sup>&</sup>lt;sup>1</sup>Austria, Sweden, Norway, Finland and Luxembourg are not included in the chart

# **RMBS**

### A total of 783 RMBS Deals & 16.63mn loans or loan parts

**DEALS** 



#### **LOANS OR LOAN PARTS**



## **AUTO**

### A total of 296 AUTO Deals & 17.98mn loans or loan parts

**DEALS** 



#### **LOANS OR LOAN PARTS**



## **SME**

### A total of 208 SME Deals & 2.28mn loans or loan parts

**DEALS** 



#### **LOANS OR LOAN PARTS**



# **CONSUMER**

### A total of 150 Consumer Deals & 33.90mn loans or loan parts





#### **LOANS OR LOAN PARTS**



# **LEASING**

### A total of 53 Leasing Deals & 0.64mn loans or loan parts





#### LOANS OR LOAN PARTS



## **CREDIT CARD**

### A total of 14 Credit Card Deals & 19.21mn loans or loan parts

**DEALS** 



#### LOANS OR LOAN PARTS



# **CMBS**

### A total of 5 CMBS Deals & 12 Loans or loan parts

**DEALS** 



#### LOANS



# THANK YOU//CONTACT US

#### **EUROPEAN DATAWAREHOUSE GMBH**

Walther-von-Cronberg-Platz 2 60594 Frankfurt am Main

- www.eurodw.eu
- enquiries@eurodw.eu
- +49 (0) 69 50986 9017

This presentation (the "Presentation") has been prep