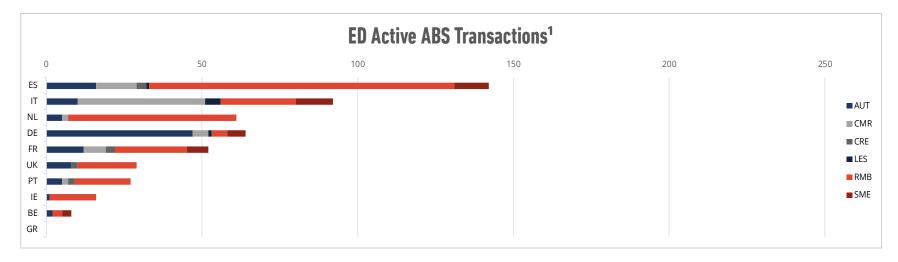

# DATASET COMPOSITION AS OF 30 JUN 2024

<sup>&</sup>lt;sup>1</sup>Austria, Sweden, Norway, Finland and Luxembourg are not included in the chart