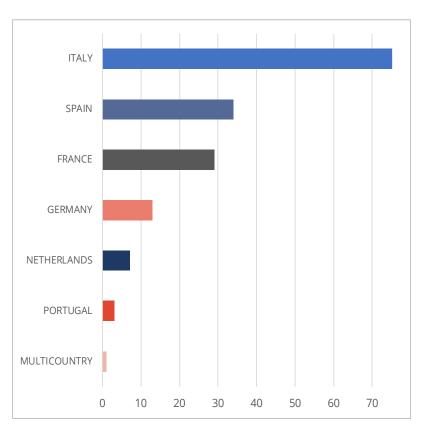

### A total of 783 RMBS Deals & 16.63mn loans or loan parts

**DEALS** 

#### **LOANS OR LOAN PARTS**