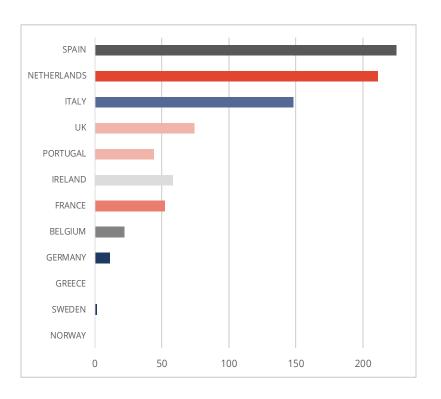

# **RMBS**

### A total of 783 RMBS Deals & 16.63mn loans or loan parts

**DEALS** 