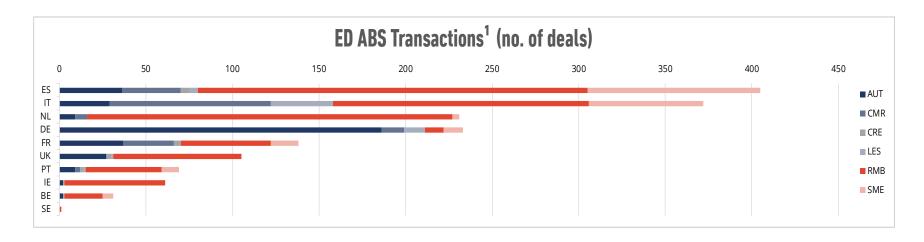

# DATASET COMPOSITION AS OF 30 JUN 2024

<sup>&</sup>lt;sup>1</sup>Austria, Sweden, Norway, Finland and Luxembourg are not included in the chart